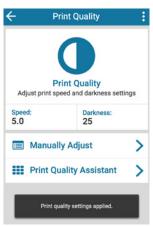

### An Easy Way to Configure Your Printers

Just download Zebra's Printer Setup Utility app on your Android mobile device and tap the printer you wish to configure. Your printer and device will instantly begin communicating via Bluetooth. Then follow the simple setup wizard that walks you through how to set specific printing parameters – such as calibration, media type, ribbon, printer language and security – to optimize performance.