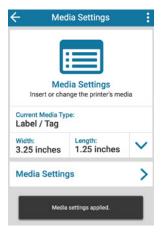

### An Easy Way to Configure Your Printers

Just download Zebra's Printer Setup Utility app on your Android mobile device and tap the printer you wish to configure. Your printer and device will instantly begin communicating via Bluetooth. Then follow the simple setup wizard that walks you through how to set specific printing parameters – such as calibration, media type, ribbon, printer language and security – to optimize performance.