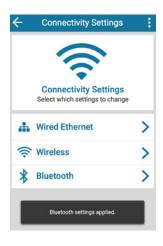

### SUPPORTS MULTIPLE CONNECTIVITY

**OPTIONS** 

including Bluetooth, network and USB connections – for maximum flexibility