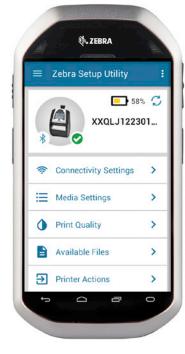

### An Easy Way to Configure Your Printers

Just download Zebra's Printer Setup Utility app on your Android mobile device and tap the printer you wish to configure. Your printer and device will instantly begin communicating via Bluetooth. Then follow the simple setup wizard that walks you through how to set specific printing parameters – such as calibration, media type, ribbon, printer language and security – to optimize performance.

#### **Beyond Setup: Better Device Management for the Life of Your Printers**

Zebra's Printer Setup Utility app not only helps you get your printers up and running faster, it also helps you manage them more effectively. The app provides easy access to current information such as connectivity, total label count and battery life, allowing you to better monitor the health of your printers. This information is provided via a user-friendly, intuitive interface – making it easy to access printer status details even on printers that have no visual screens. Using the app, you can also email your printer's configuration file to a remote service representative to enable faster resolution of printer issues – or use it to install new printer configurations or operating system software for easier updates.